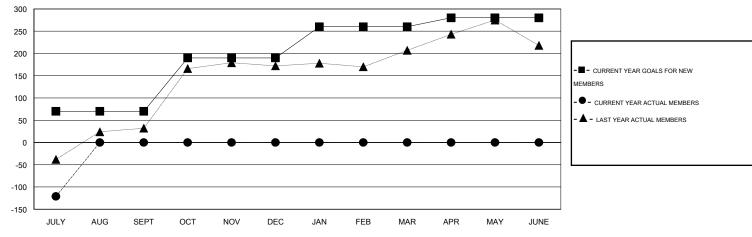

#### GOALS AND ACTUAL MEMBERS CUMULATIVE

| DROPPED CLUBS: 0 |     | 5 CLUBS OF 70 ADDED 1 OR MORE | GENDER DISTRIBUTION  |                                |       |
|------------------|-----|-------------------------------|----------------------|--------------------------------|-------|
|                  |     | NEW MEMBERS                   | MALE<br>FEMALE       | 1,882 (75.46%)<br>612 (24.54%) |       |
| DROPPED MEMBERS  |     |                               | TEMALE               | 012 (21.0170)                  |       |
| DECEASED         | 0   | CLICK HERE FOR HEALTH         |                      |                                | 4.450 |
| CLUB CANCELLED 0 |     | ASSESSMENT DATA               | FAMILY UNIT MEMBERS  |                                | 1,150 |
| OTHER            | 132 |                               | HEAD OF HOUSEHOLD    |                                | 512   |
| TOTAL            | 132 |                               | NON-HEAD OF HOUSEHOL | 638                            |       |

## LOCATION INDIA

GMT CA 6

|                       |                  | Clubs     |                  |                  | Members               |                    |                                     |                    |                  |  |
|-----------------------|------------------|-----------|------------------|------------------|-----------------------|--------------------|-------------------------------------|--------------------|------------------|--|
| RESULTS FOR 2015-2016 |                  |           |                  |                  | RESULTS FOR 2015-2016 |                    |                                     |                    |                  |  |
| QUARTER               | NEW CLUB<br>GOAL | NEW CLUBS | DROPPED<br>CLUBS | NET<br>GAIN/LOSS | QUARTER               | NEW MEMBER<br>GOAL | CHARTER AND<br>NEW MEMBERS<br>ADDED | DROPPED<br>MEMBERS | NET<br>GAIN/LOSS |  |
| JULY/AUG/SEPT         | 1                | 0         | 0                | 0                | JULY/AUG/SEPT         | 70                 | 11                                  | 132                | -121             |  |
| OCT/NOV/DEC           | 1                | 0         | 0                | 0                | OCT/NOV/DEC           | 120                | 0                                   | 0                  | 0                |  |
| JAN/FEB/MAR           | 1                | 0         | 0                | 0                | JAN/FEB/MAR           | 70                 | 0                                   | 0                  | 0                |  |
| APR/MAY/JUNE          | 1                | 0         | 0                | 0                | APR/MAY/JUNE          | 20                 | 0                                   | 0                  | 0                |  |