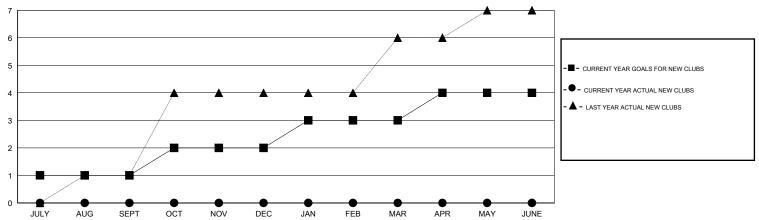

#### GOALS AND ACTUAL NEW CLUBS CUMULATIVE

## LOCATION INDIA

GMT CA 6

|                       |                  | Clubs     |                  |                  | Members               |                    |                                     |                    |                  |  |
|-----------------------|------------------|-----------|------------------|------------------|-----------------------|--------------------|-------------------------------------|--------------------|------------------|--|
| RESULTS FOR 2015-2016 |                  |           |                  |                  | RESULTS FOR 2015-2016 |                    |                                     |                    |                  |  |
| QUARTER               | NEW CLUB<br>GOAL | NEW CLUBS | DROPPED<br>CLUBS | NET<br>GAIN/LOSS | QUARTER               | NEW MEMBER<br>GOAL | CHARTER AND<br>NEW MEMBERS<br>ADDED | DROPPED<br>MEMBERS | NET<br>GAIN/LOSS |  |
| JULY/AUG/SEPT         | 1                | 0         | 0                | 0                | JULY/AUG/SEPT         | 70                 | 11                                  | 132                | -121             |  |
| OCT/NOV/DEC           | 1                | 0         | 0                | 0                | OCT/NOV/DEC           | 120                | 0                                   | 0                  | 0                |  |
| JAN/FEB/MAR           | 1                | 0         | 0                | 0                | JAN/FEB/MAR           | 70                 | 0                                   | 0                  | 0                |  |
| APR/MAY/JUNE          | 1                | 0         | 0                | 0                | APR/MAY/JUNE          | 20                 | 0                                   | 0                  | 0                |  |